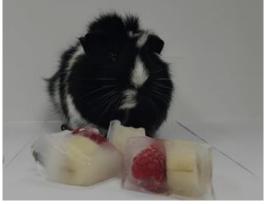

### **Guinea Pig Enrichment**

Changing up the enrichment is fun for both the human making it and the guinea pig enjoying it!

Frozen veggies/fruits