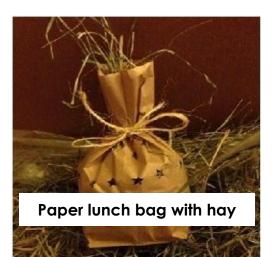

### **Guinea Pig Enrichment**

Changing up the enrichment is fun for both the human making it and the guinea pig enjoying it!

Frozen veggies/fruits