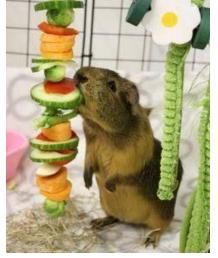

### **Guinea Pig Enrichment**

Changing up the enrichment is fun for both the human making it and the guinea pig enjoying it!

Frozen veggies/fruits