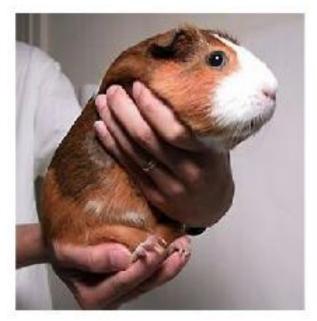

### How to Handle Guinea Pigs

Always go slow while picking up a Guinea Pig! You don't want to scare them!

# How to Hold a Guinea Pig

an excerpt from The Guinea Pig Guide written & illustrated by Lesley DeSantis of When Guinea Pigs Fly coming soon! www.theguineapigguide.com