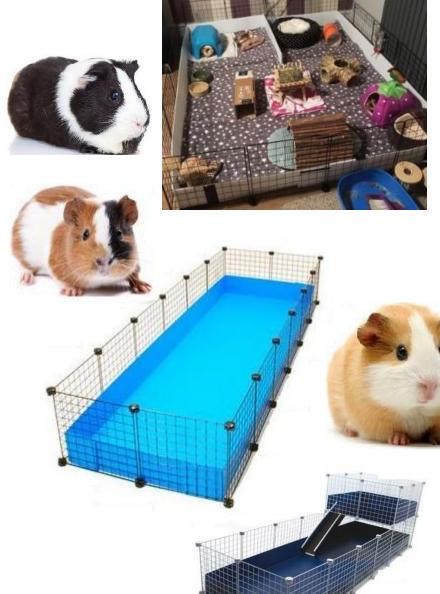

## Recommended Guinea Pig Cages

Guinea pigs may be small however they need LARGE cages to run around