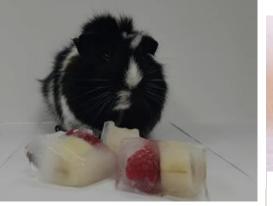

### **Guinea Pig Enrichment**

Changing up the enrichment is fun for both the human making it and the guinea pig enjoying it!

Frozen veggies/fruits