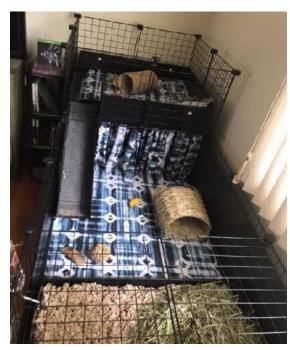

## Recommended Guinea Pig Cages

Guinea pigs may be small however they need LARGE cages to run around