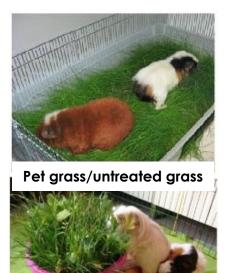

### **Guinea Pig Enrichment**

Changing up the enrichment is fun for both the human making it and the guinea pig enjoying it!

Frozen veggies/fruits